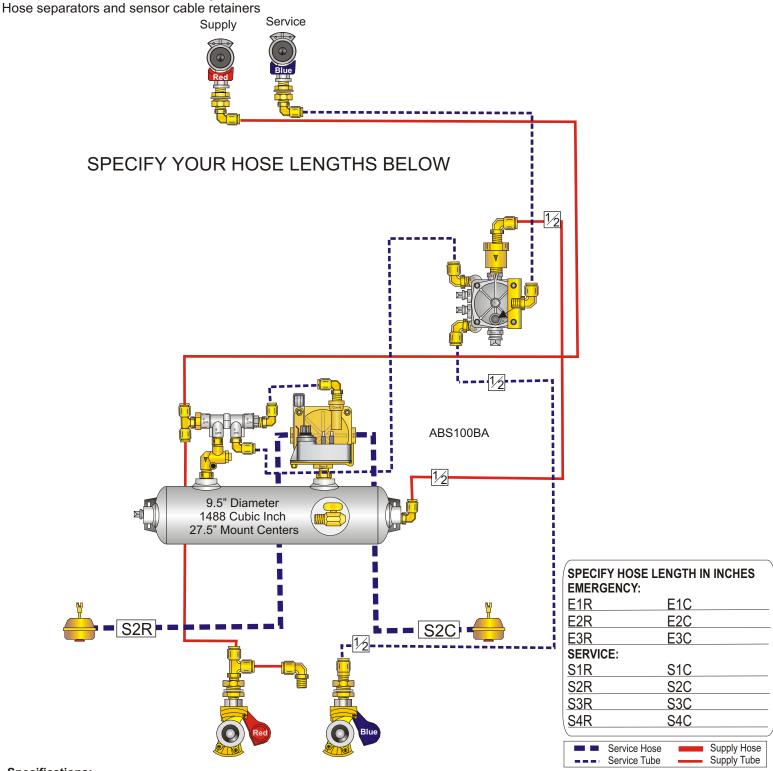

## APPLICATION: 1 Axle 2S1M AG TOWING TRAILER HALDEX SELECT

OPTIONAL SYSTEMS

## PART #: PAK2S1MTA-1-H9

**CONTENTS**: Glad hand assemblies

Air tank with installed drain valve and plugged unused ports Air tank mounting kit with pads, bolts, washers and lock nuts Brake valve(s) are installed and include push to connect fittings Hoses with swivel hose ends are installed to valve(s) Two speed sensors, sensor bushings and sensor extensions

## **Specifications:**

Hoses meet J1402 & JT106 specifications and are 3/8 ID unless otherwise noted. Reservoirs meet J10B specifications Pipe fittings are brass or plated SH80 steel. Push-in style 3/8 tube fittings standard. ABS Electronics pre-tested before shipment.